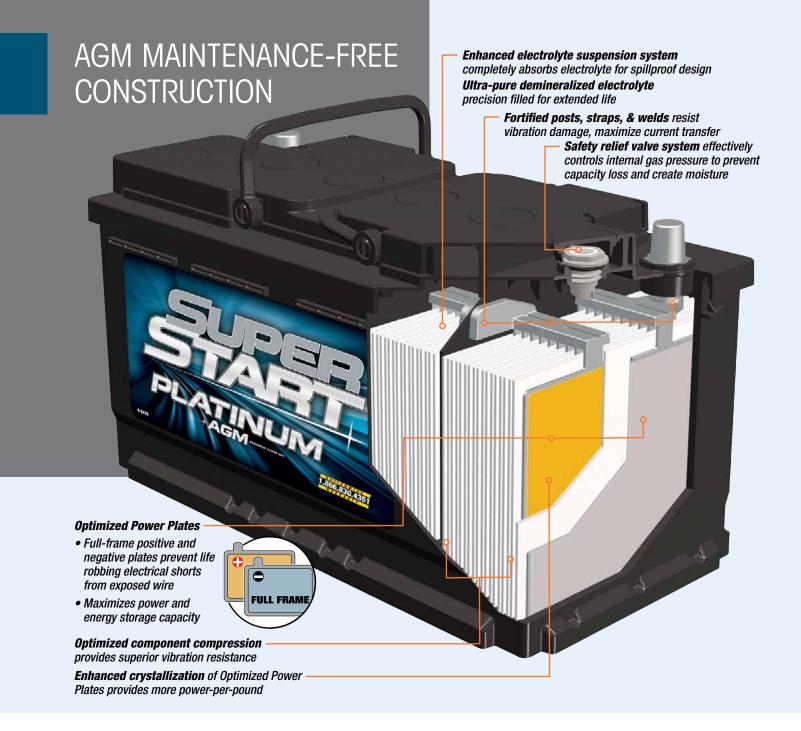

# **AGM SERIES FEATURES**

# **Enhanced Electrolyte Suspension System**

- Absorbs more electrolyte, protects internal components
- Micro-porous glass separators prevent acid spills and terminal corrosion

#### **Know the product features**

- Absorbed Glass Mat (AGM) technology means glass mat separators with reinforced plates create maximum durability, providing extreme shock resistance and longer accessory power or cycle life.
- Pure, highly conductive electrolyte held tight against the plates ensure lightning-fast starts with no leaking acid.

## **Know the product benefits**

- Delivers powerful and reliable starting even in extreme cold temperatures
- Protects starting performance even in vehicles with large electrical loads (DVD players, navigation systems, heated seats, powdered doors, etc.)
- Premium maintenance-free, non-spill construction
- Exceptional ability to bounce back from accidental discharges or infrequent use